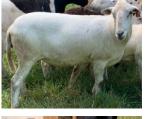

## **Price List**

| Live lambs/sheep | Approximate size | Price |
|------------------|------------------|-------|
| Males (1 year)   | 75-90 lbs.       | \$375 |
| Males (1 year)   | 90-100 lbs.      | \$420 |
| Males (1 year)   | 100-120 lbs      | \$450 |
| Males (1 year)   | 90-100 lbs.      | \$    |

## **About the Farm**

Hollywood Farm cares for a herd of 120 sheep on 90 acres of pasture near the Chesapeake Bay. We use careful management practices such as rotational grazing to ensure healthy and happy livestock. Sheep are grass-fed and grass-finished.