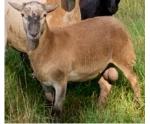

## **Price List**

| Live lambs/sheep | Approximate size | Price |
|------------------|------------------|-------|
| Males (1 year)   | 75-90 lbs.       | \$375 |
| Males (1 year)   | 90-100 lbs.      | \$420 |
| Males (1 year)   | 100-120 lbs      | \$450 |
| Males (1 year)   | 90-100 lbs.      | \$    |

## **About the Farm**

Hollywood Farm cares for a herd of 120 sheep on 90 acres of pasture near the Chesapeake Bay. We use careful management practices such as rotational grazing to ensure healthy and happy livestock. Sheep are grass-fed and grass-finished.